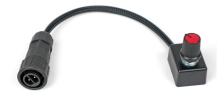

## Item Included

1 x Push Lock 7ft Driver Extension Cable

2 x Push-Lock INVETR NICS EUK-320S670DT

1 x Push Lock AC Power Cord

2 x 3/16in Rope Ratchet – Metal Mechanism

1 x Push-Lock Dimmer Pot