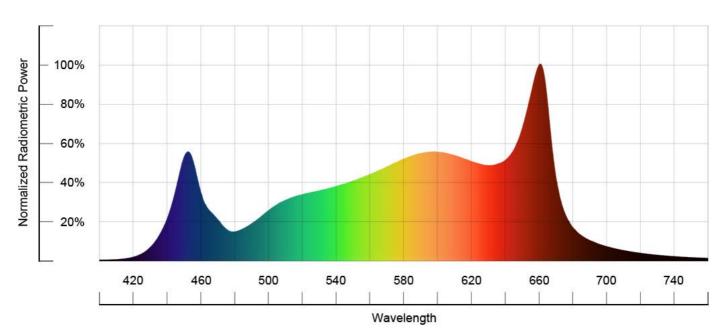

### Switch from HPS to LED Grow Lights and increase your yields & profits 30 - 70+%

Without adding any additional heat, energy costs or cooling requirements.

#### **Growcraft Yield Max Spectrum**



# 4ft x 4ft Canopy



LT-X5-600W LED Grow Light – Commercial Grade



## Item Included





1 x Push Lock 7ft Driver Extension Cable



2 x Push-Lock INVETR NICS EUK-320S670DT



1 x Push Lock AC Power Cord



2 x 3/16in Rope Ratchet – Metal Mechanism

1 x Push-Lock Dimmer Pot

### **Specification**



| Input Dower Draw            | 600W                         |
|-----------------------------|------------------------------|
| Input Power Draw            |                              |
| Input Voltage Range         | 90-305 VAC                   |
| 120 VAC Current Draw        | 5 Amps                       |
| 208 VAC Current Draw        | 2.9 Amps                     |
| 240 VAC Current Draw        | 2.5 Amps                     |
| 277 VAC Current Draw        | 2.1 Amps