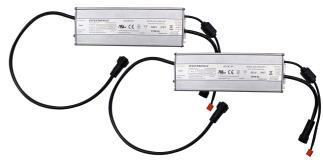

## Item Included

1 x Push Lock 7ft Driver Extension Cable

2 x Push-Lock INVETR NICS EUK-320S670DT

1 x Push Lock AC Power Cord

2 x 3/16in Rope Ratchet – Metal Mechanism

1 x Push-Lock Dimmer Pot

### **Specification**

| Input Dower Draw            | 600W                         |
|-----------------------------|------------------------------|
| Input Power Draw            |                              |
| Input Voltage Range         | 90-305 VAC                   |
| 120 VAC Current Draw        | 5 Amps                       |
| 208 VAC Current Draw        | 2.9 Amps                     |
| 240 VAC Current Draw        | 2.5 Amps                     |
| 277 VAC Current Draw        | 2.1 Amps                     |
| Power Driver                | INVETR NICS EUK-320S670DT    |
| AC Power Cord Length        | 6.5 ft                       |
| DC Extension Cord Length    | 7 ft                         |
| Dimming Range               | 5-100%                       |
| Light Engine Efficacy       | 3.26 μmole/J – 2.87 μmole/J  |
| Power Driver Efficiency     | 95% @ 230 VAC                |
| Linear Power Control        | 30W – 600W dimmable range    |
| Full System Efficacy        | 3.13 µmole/J – 2.76 µmole/J  |
| Operating Temperature Range | 41°F – 95°F   5°C – 35°C     |
| Operating Humidity Range    | 10 – 90% Non-Condensing      |
| Generated Heat Load         | 2,047 BTU/Hour               |
| Fixture Dimensions          | 42.5 in x 42.5 in x 1.375 in |
| Fixture Weight              | 29.5 Lbs                     |