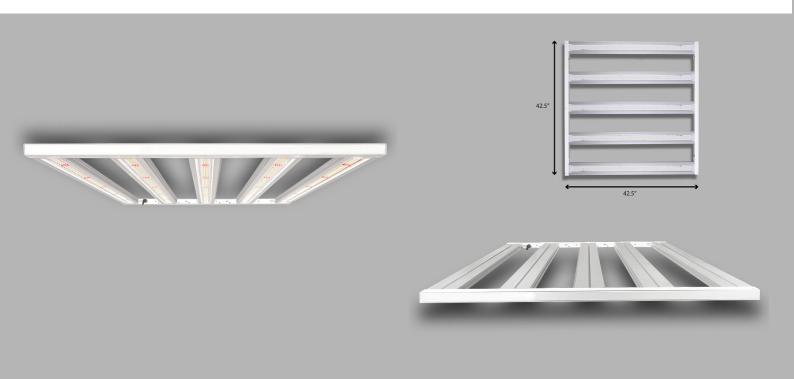

# 4ft x 4ft Canopy

LT-X5-600W LED Grow Light – Commercial Grade

### **Specification**

| Input Dower Draw            | 600W                         |
|-----------------------------|------------------------------|
| Input Power Draw            |                              |
| Input Voltage Range         | 90-305 VAC                   |
| 120 VAC Current Draw        | 5 Amps                       |
| 208 VAC Current Draw        | 2.9 Amps                     |
| 240 VAC Current Draw        | 2.5 Amps                     |
| 277 VAC Current Draw        | 2.1 Amps                     |
| Power Driver                | INVETR NICS EUK-320S670DT    |
| AC Power Cord Length        | 6.5 ft                       |
| DC Extension Cord Length    | 7 ft                         |
| Dimming Range               | 5-100%                       |
| Light Engine Efficacy       | 3.26 μmole/J – 2.87 μmole/J  |
| Power Driver Efficiency     | 95% @ 230 VAC                |
| Linear Power Control        | 30W – 600W dimmable range    |
| Full System Efficacy        | 3.13 µmole/J – 2.76 µmole/J  |
| Operating Temperature Range | 41°F – 95°F   5°C – 35°C     |
| Operating Humidity Range    | 10 – 90% Non-Condensing      |
| Generated Heat Load         | 2,047 BTU/Hour               |
| Fixture Dimensions          | 42.5 in x 42.5 in x 1.375 in |
| Fixture Weight              | 29.5 Lbs                     |